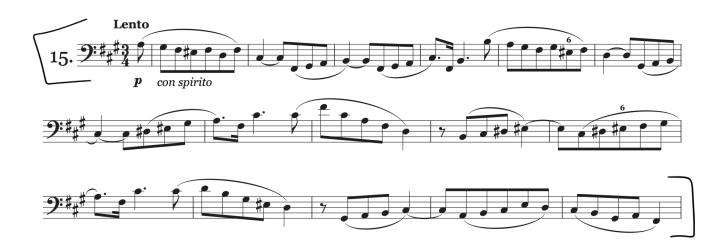

# Ensemble Audition Excerpt — Fall 2025 Bass Trombone

**Excerpt #2:** Grigoriev - *Etude No. 15*, entire excerpt Recommended tempo, quarter note = 72.