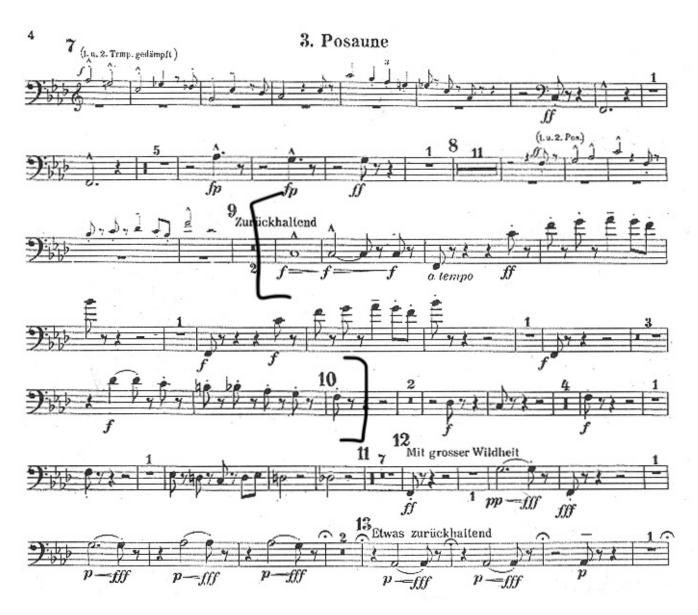

## Ensemble Audition Excerpt — Fall 2025 Bass Trombone

**Excerpt #3:** Mahler - *Symphony no. 1*, (3rd measure of 9 to the downbeat of 10) Recommended tempo, half note = 100