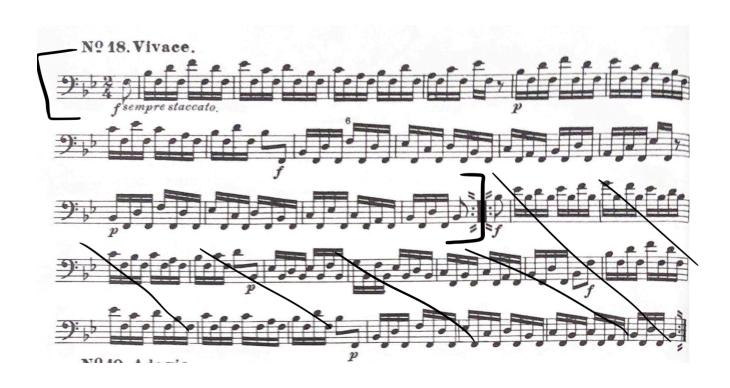

# Ensemble Audition Excerpt — Fall 2025 Bass Trombone

**Excerpt #4:** Kopprasch - *Etude No. 18*, (Beginning to the end of measure 16 with no repeats) Recommended tempo, quarter note = 72