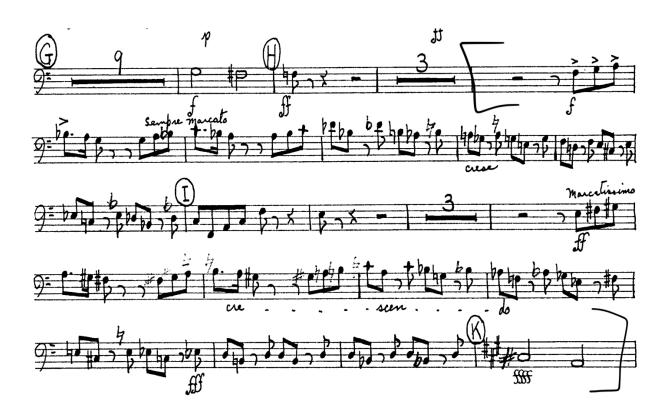

# Ensemble Audition Excerpt — Fall 2025 Bass Trombone

**Excerpt #1:** Tchaikovsky, *The Nutcracker Scene No. 6*, (5th measure of H to the end of the first measure of K) Recommended tempo, quarter note = 88 bpm.